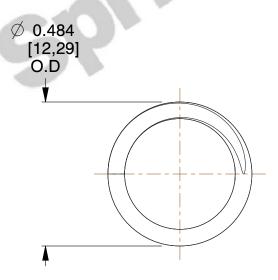

## **NOTES:**

1. Material : Spring Steel

2. Finish: Zinc - Z

3. Ends: Closed and Ground

4. Total Coils: 4.500

5. Sugg. Max. Deflection: 0.180 (in)6. Sugg. Max. Load: 13.000 (lbs)

7. All Drawing Dimensions are in Inches [mm]

3.099

SCALE

3807

COMPRESSION SPRINGS

UNIT
INCH [mm]
SHEET

**SPRINGS** 

1 of 1

COMPONENT