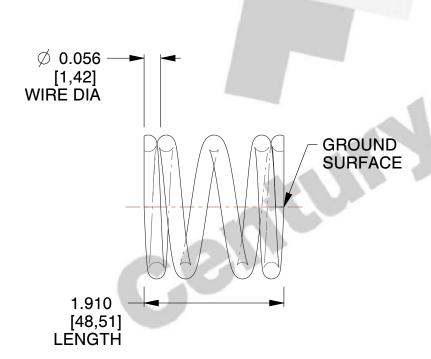

## **NOTES:**

1. Material : Spring Steel

2. Finish: Zinc - Z

3. Ends: Closed and Ground

4. Total Coils: 4.500

5. Sugg. Max. Deflection: 0.180 (in)6. Sugg. Max. Load: 13.000 (lbs)

7. All Drawing Dimensions are in Inches [mm]

3.099

SCALE

3807

COMPRESSION SPRINGS

UNIT
INCH [mm]
SHEET

**SPRINGS** 

1 of 1

COMPONENT