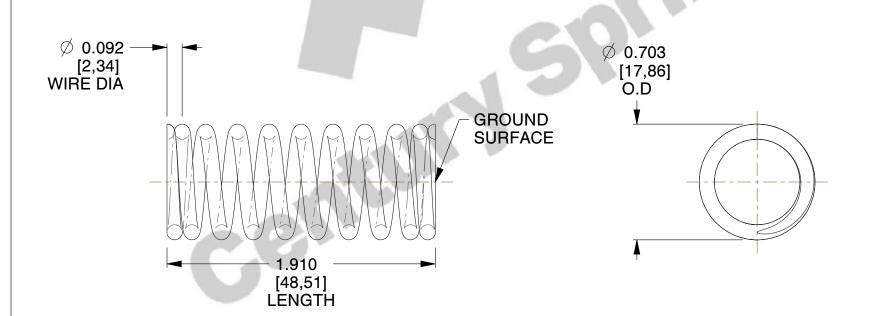

## **NOTES:**

1. Material : Spring Steel

2. Finish: Zinc - Z

3. Ends: Closed and Ground

4. Total Coils: 10.000

5. Sugg. Max. Deflection: 0.630 (in)6. Sugg. Max. Load: 36.000 (lbs)

7. All Drawing Dimensions are in Inches [mm]

SCALE

1.715

| COMPONENT           | SPRINGS |           |
|---------------------|---------|-----------|
| 3813                |         | UNIT      |
|                     |         | INCH [mm] |
| COMPRESSION SPRINGS |         | SHEET     |
|                     |         | 1 of 1    |