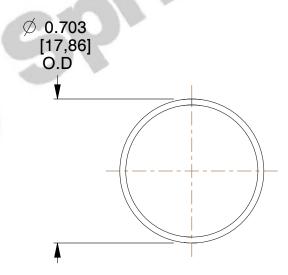

## **NOTES:**

1. Material: Music Wire

2. Finish: Zinc - Z 3. Ends: Closed

4. Total Coils: 6.000

5. Sugg. Max. Deflection: 0.550 (in)6. Sugg. Max. Load: 0.450 (lbs)

7. All Drawing Dimensions are in Inches [mm]