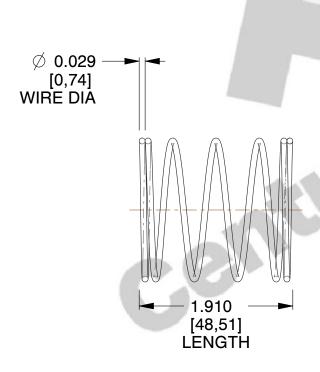

## **NOTES:**

1. Material: Music Wire

2. Finish: Zinc - Z 3. Ends: Closed

4. Total Coils: 6.000

5. Sugg. Max. Deflection: 0.550 (in)6. Sugg. Max. Load: 0.450 (lbs)

7. All Drawing Dimensions are in Inches [mm]