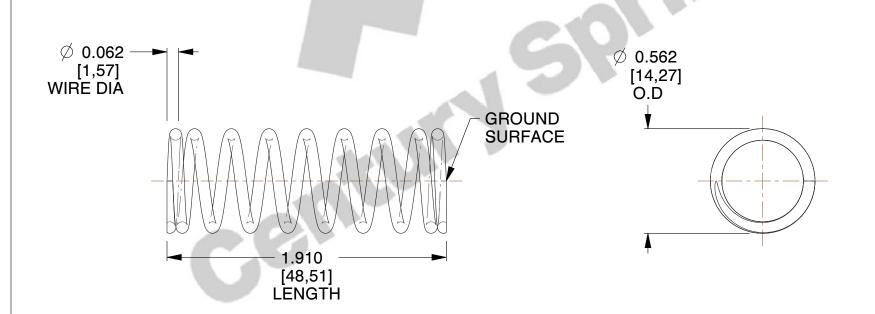

## **NOTES:**

1. Material: Hard Drawn

2. Finish: Zinc - Z

3. Ends: Closed and Ground

4. Total Coils: 9.500

5. Sugg. Max. Deflection: 0.670 (in)6. Sugg. Max. Load: 15.000 (lbs)

7. All Drawing Dimensions are in Inches [mm]

SCALE

1.940

COMPONENT SPRINGS

3851

COMPRESSION SPRINGS

UNIT
INCH [mm]
SHEET

1 of 1