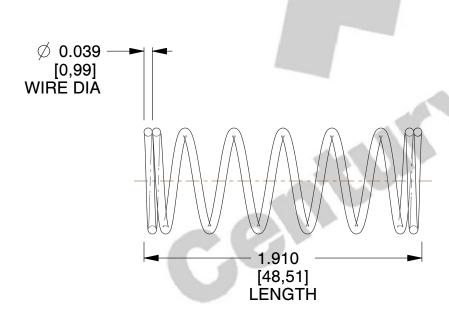

## **NOTES:**

1. Material : Spring Steel

Finish: Zinc - Z
 Ends: Closed
 Total Coils: 8.000

5. Sugg. Max. Deflection: 0.820 (in)6. Sugg. Max. Load: 4.600 (lbs)

7. All Drawing Dimensions are in Inches [mm]