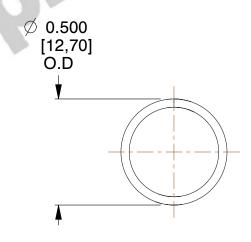

## **NOTES:**

1. Material : Spring Steel

Finish: Zinc - Z
 Ends: Closed
 Total Coils: 8.000

5. Sugg. Max. Deflection: 0.820 (in)6. Sugg. Max. Load: 4.600 (lbs)

7. All Drawing Dimensions are in Inches [mm]