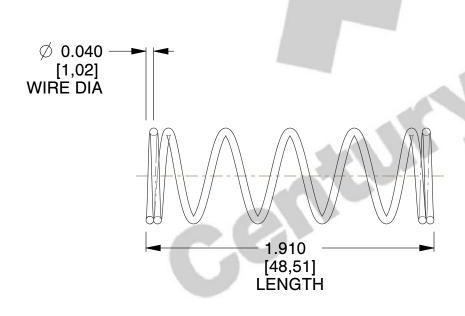

## **NOTES:**

1. Material : Spring Steel

Finish: Zinc - Z
 Ends: Closed
 Total Coils: 7.000

5. Sugg. Max. Deflection: 0.660 (in)

6. Sugg. Max. Load: 5.000 (lbs)

7. All Drawing Dimensions are in Inches [mm]