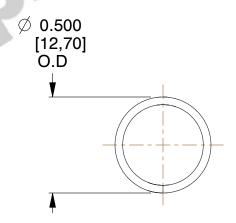

## **NOTES:**

1. Material : Spring Steel

Finish: Zinc - Z
 Ends: Closed
 Total Coils: 7.000

5. Sugg. Max. Deflection: 0.660 (in)

6. Sugg. Max. Load: 5.000 (lbs)

7. All Drawing Dimensions are in Inches [mm]