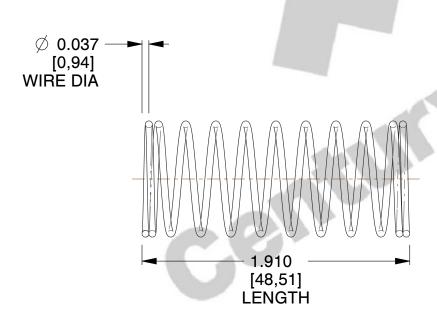

## **NOTES:**

1. Material : Spring Steel

2. Finish: Zinc - Z 3. Ends: Closed

4. Total Coils: 11.000

5. Sugg. Max. Deflection: 0.990 (in)6. Sugg. Max. Load: 1.500 (lbs)

7. All Drawing Dimensions are in Inches [mm]