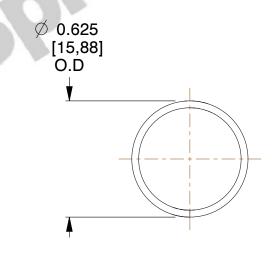

## **NOTES:**

1. Material : Spring Steel

2. Finish: Zinc - Z 3. Ends: Closed

4. Total Coils: 11.000

5. Sugg. Max. Deflection: 0.990 (in)6. Sugg. Max. Load: 1.500 (lbs)

7. All Drawing Dimensions are in Inches [mm]