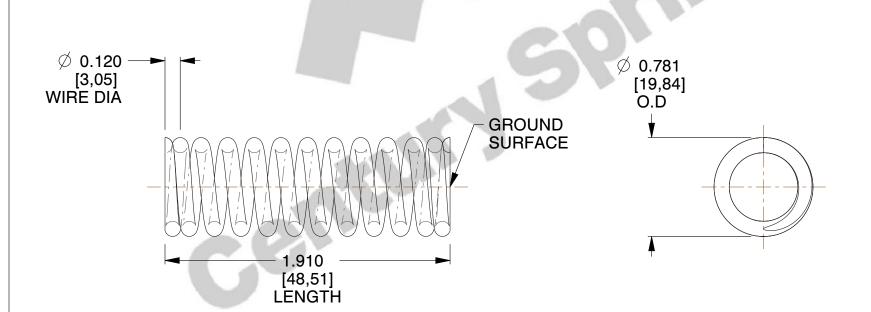

## **NOTES:**

1. Material: Hard Drawn

2. Finish: Zinc - Z

3. Ends: Closed and Ground

4. Total Coils: 12.000

5. Sugg. Max. Deflection: 0.660 (in)6. Sugg. Max. Load: 68.000 (lbs)

7. All Drawing Dimensions are in Inches [mm]

SCALE

1.320

| COMPONENT           | SPRINGS   |        |
|---------------------|-----------|--------|
| 207                 |           | UNIT   |
| 387                 | INCH [mm] |        |
| COMPRESSION SPRINGS | PRINGS    | SHEET  |
|                     |           | 1 of 1 |