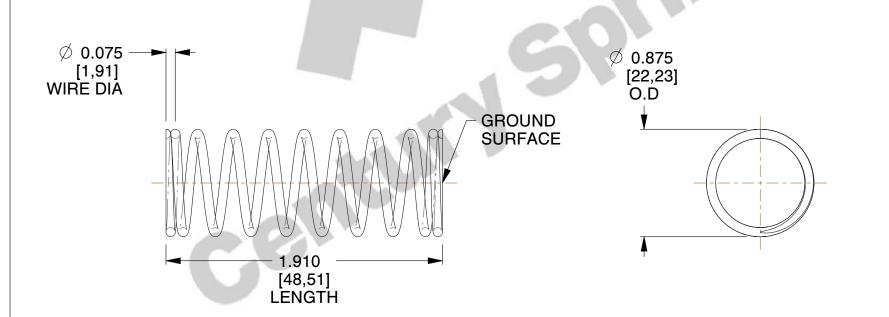

## **NOTES:**

1. Material : Spring Steel

2. Finish: Zinc - Z

3. Ends: Closed and Ground

4. Total Coils: 10.000

5. Sugg. Max. Deflection: 1.500 (in)6. Sugg. Max. Load: 17.000 (lbs)

7. All Drawing Dimensions are in Inches [mm]

SCALE

1.280

COMPONENT SPRINGS

3895

COMPRESSION SPRINGS

UNIT
INCH [mm]
SHEET
1 of 1