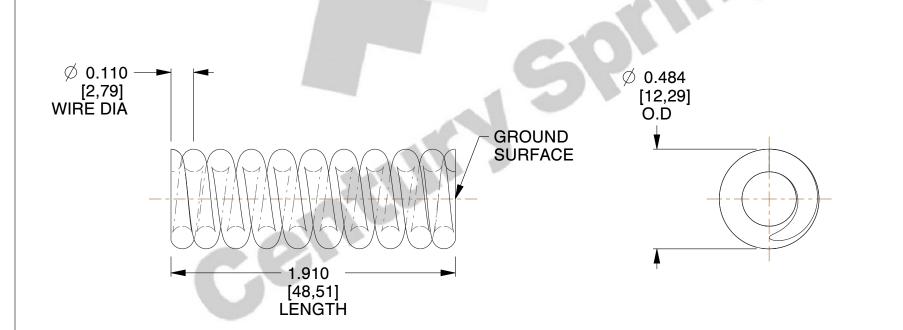

## **NOTES:**

1. Material : Spring Steel

2. Finish: Zinc - Z

3. Ends: Closed and Ground

4. Total Coils: 10.000

5. Sugg. Max. Deflection: 0.160 (in)6. Sugg. Max. Load: 79.000 (lbs)

7. All Drawing Dimensions are in Inches [mm]

SCALE

2.146

COMPONENT SPRINGS

3903

COMPRESSION SPRINGS

1.0

UNIT
INCH [mm]
SHEET
1 of 1