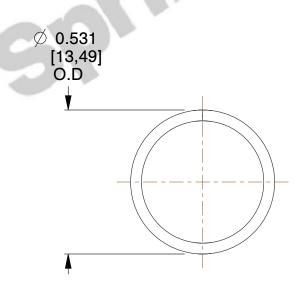

## **NOTES:**

1. Material: Spring Steel

2. Finish : Zinc - Z3. Ends : Closed

4. Total Coils: 6.000

5. Sugg. Max. Deflection: 0.440 (in) 6. Sugg. Max. Load: 3.400 (lbs)

7. All Drawing Dimensions are in Inches [mm]