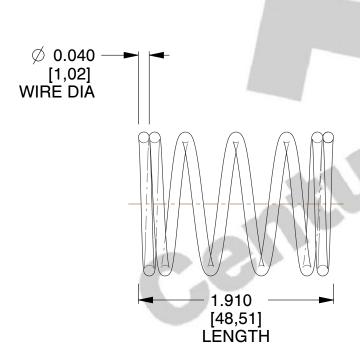

## **NOTES:**

1. Material: Spring Steel

2. Finish : Zinc - Z3. Ends : Closed

4. Total Coils: 6.000

5. Sugg. Max. Deflection: 0.440 (in) 6. Sugg. Max. Load: 3.400 (lbs)

7. All Drawing Dimensions are in Inches [mm]