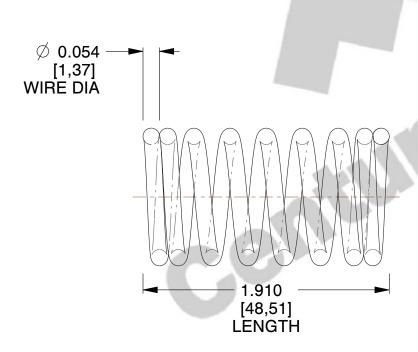

## **NOTES:**

1. Material : Spring Steel

Finish: Zinc - Z
Ends: Closed
Total Coils: 8.000

5. Sugg. Max. Deflection: 0.330 (in)6. Sugg. Max. Load: 10.000 (lbs)

7. All Drawing Dimensions are in Inches [mm]

This file and any associated information and specifications are provided for reference and evaluation purposes only, and is subject to change without notice. MW Industries makes no representations, warranties or guarantees as to the appropriateness, accuracy, completeness, or suitability for any purpose, of the file, information or specifications. You are solely responsible for the use of the file, information or specifications.