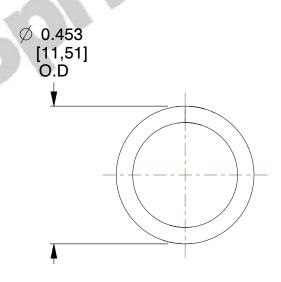

## **NOTES:**

1. Material : Spring Steel

Finish: Zinc - Z
Ends: Closed
Total Coils: 8.000

5. Sugg. Max. Deflection: 0.330 (in)6. Sugg. Max. Load: 10.000 (lbs)

7. All Drawing Dimensions are in Inches [mm]

This file and any associated information and specifications are provided for reference and evaluation purposes only, and is subject to change without notice. MW Industries makes no representations, warranties or guarantees as to the appropriateness, accuracy, completeness, or suitability for any purpose, of the file, information or specifications. You are solely responsible for the use of the file, information or specifications.