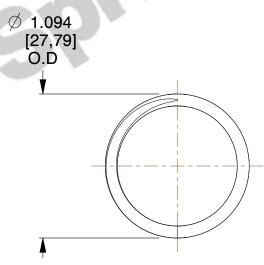

## **NOTES:**

Material : Spring Steel
 Finish : Gold Irridite - GI

3. Ends: Closed and Ground

4. Total Coils: 5.000

5. Sugg. Max. Deflection: 0.700 (in)6. Sugg. Max. Load: 23.000 (lbs)

7. All Drawing Dimensions are in Inches [mm]