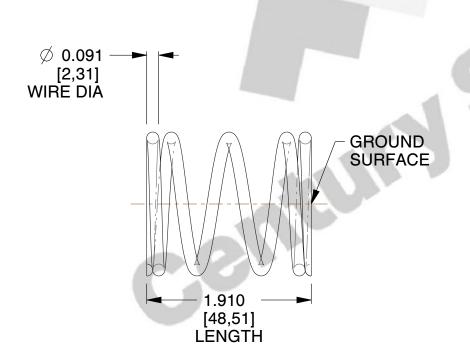

## **NOTES:**

Material : Spring Steel
 Finish : Gold Irridite - GI

3. Ends: Closed and Ground

4. Total Coils: 5.000

5. Sugg. Max. Deflection: 0.700 (in)6. Sugg. Max. Load: 23.000 (lbs)

7. All Drawing Dimensions are in Inches [mm]