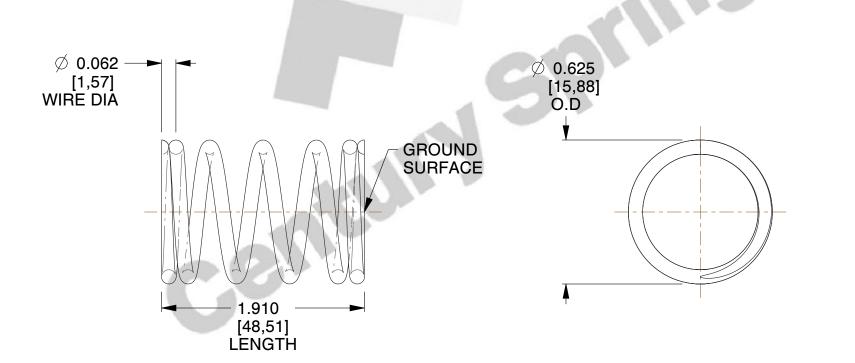

## **NOTES:**

1. Material: Hard Drawn

2. Finish: Zinc - Z

3. Ends: Closed and Ground

4. Total Coils: 6.000

5. Sugg. Max. Deflection: 0.460 (in)6. Sugg. Max. Load: 14.000 (lbs)

7. All Drawing Dimensions are in Inches [mm]

SCALE

2.400

COMPONENT SPRINGS

3911

COMPRESSION SPRINGS

UNIT
INCH [mm]
SHEET
1 of 1