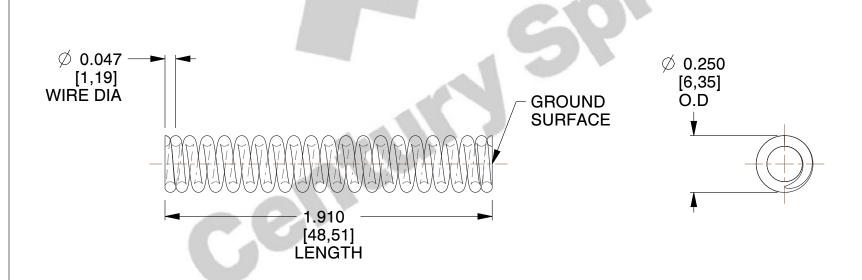

## **NOTES:**

1. Material : Spring Steel

2. Finish: Zinc - Z

3. Ends: Closed and Ground

4. Total Coils: 20.000

5. Sugg. Max. Deflection: 0.320 (in)6. Sugg. Max. Load: 15.000 (lbs)

7. All Drawing Dimensions are in Inches [mm]