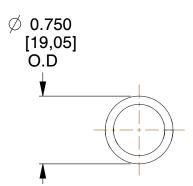

## **NOTES:**

1. Material: Hard Drawn

2. Finish: Zinc - Z 3. Ends: Closed

4. Total Coils: 17.500

5. Sugg. Max. Deflection: 1.500 (in)6. Sugg. Max. Load: 32.000 (lbs)

7. All Drawing Dimensions are in Inches [mm]