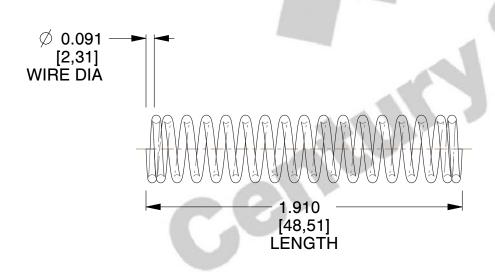

## **NOTES:**

1. Material: Hard Drawn

2. Finish: Zinc - Z 3. Ends: Closed

4. Total Coils: 17.500

5. Sugg. Max. Deflection: 1.500 (in)6. Sugg. Max. Load: 32.000 (lbs)

7. All Drawing Dimensions are in Inches [mm]