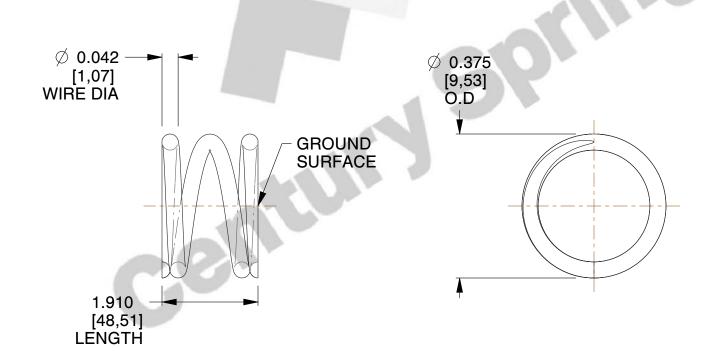

## **NOTES:**

1. Material : Spring Steel

2. Finish: Zinc - Z

3. Ends: Closed and Ground

4. Total Coils: 3.000

5. Sugg. Max. Deflection: 0.060 (in)6. Sugg. Max. Load: 7.500 (lbs)

7. All Drawing Dimensions are in Inches [mm]

4.000

SCALE

I, see

COMPRESSION SPRINGS

4104

COMPONENT

|  | UNIT      |
|--|-----------|
|  | INCH [mm] |
|  | SHEET     |
|  | 1 of 1    |

**SPRINGS**