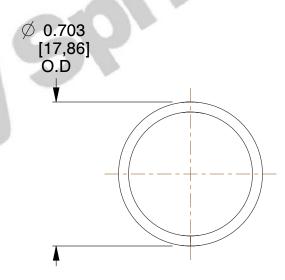

## **NOTES:**

1. Material: Spring Steel

2. Finish: Zinc - Z 3. Ends: Closed 4. Total Coils: 5.000

5. Sugg. Max. Deflection: 0.330 (in) 6. Sugg. Max. Load: 3.300 (lbs)

7. All Drawing Dimensions are in Inches [mm]