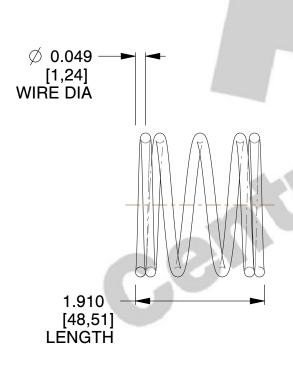

## **NOTES:**

1. Material: Spring Steel

2. Finish: Zinc - Z 3. Ends: Closed 4. Total Coils: 5.000

5. Sugg. Max. Deflection: 0.330 (in) 6. Sugg. Max. Load: 3.300 (lbs)

7. All Drawing Dimensions are in Inches [mm]