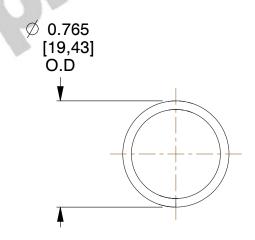

## **NOTES:**

1. Material: Hard Drawn

2. Finish: Zinc - Z 3. Ends: Closed

4. Total Coils: 11.000

5. Sugg. Max. Deflection: 1.300 (in)6. Sugg. Max. Load: 8.500 (lbs)

7. All Drawing Dimensions are in Inches [mm]