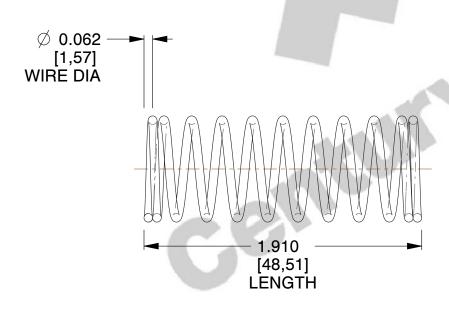

## **NOTES:**

1. Material: Hard Drawn

2. Finish: Zinc - Z 3. Ends: Closed

4. Total Coils: 11.000

5. Sugg. Max. Deflection: 1.300 (in)6. Sugg. Max. Load: 8.500 (lbs)

7. All Drawing Dimensions are in Inches [mm]