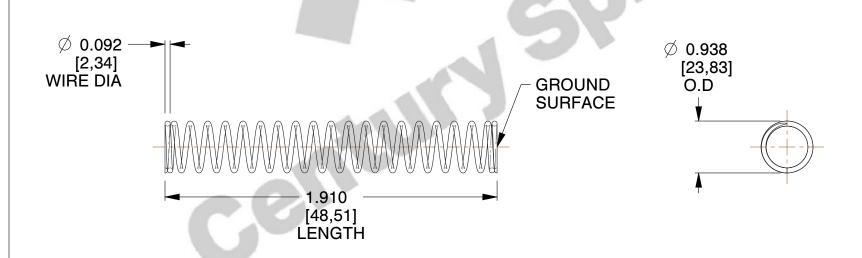

## **NOTES:**

1. Material: Spring Steel

2. Finish: Zinc - Z

3. Ends: Closed and Ground

4. Total Coils: 21.000

5. Sugg. Max. Deflection: 3.000 (in) 6. Sugg. Max. Load : 27.000 (lbs)

7. All Drawing Dimensions are in Inches [mm]