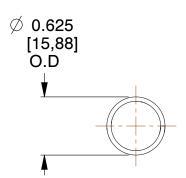

## **NOTES:**

Material : Hard Drawn
Finish : Gold Irridite - GI

3. Ends: Closed

4. Total Coils: 11.500

5. Sugg. Max. Deflection: 1.700 (in)6. Sugg. Max. Load: 6.500 (lbs)

7. All Drawing Dimensions are in Inches [mm]