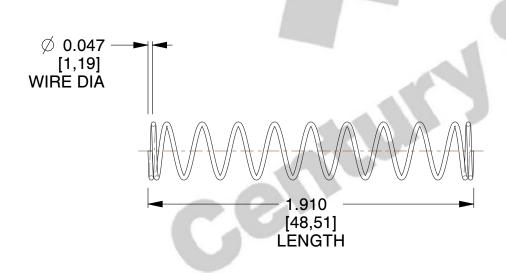

## **NOTES:**

Material : Hard Drawn
Finish : Gold Irridite - GI

3. Ends: Closed

4. Total Coils: 11.500

5. Sugg. Max. Deflection: 1.700 (in)6. Sugg. Max. Load: 6.500 (lbs)

7. All Drawing Dimensions are in Inches [mm]