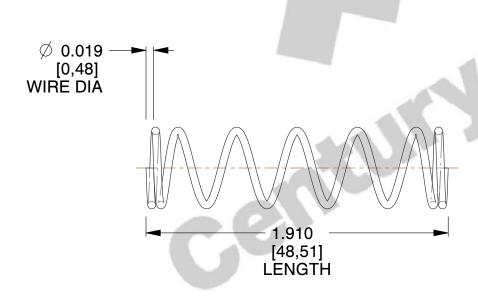

## **NOTES:**

1. Material: Music Wire

2. Finish: Zinc - Z 3. Ends: Closed

4. Total Coils: 7.500

5. Sugg. Max. Deflection: 0.370 (in)6. Sugg. Max. Load: 2.000 (lbs)

7. All Drawing Dimensions are in Inches [mm]