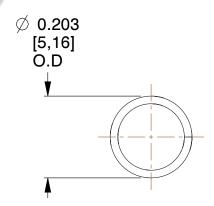

## **NOTES:**

1. Material: Music Wire

2. Finish: Zinc - Z 3. Ends: Closed

4. Total Coils: 7.500

5. Sugg. Max. Deflection: 0.370 (in)6. Sugg. Max. Load: 2.000 (lbs)

7. All Drawing Dimensions are in Inches [mm]