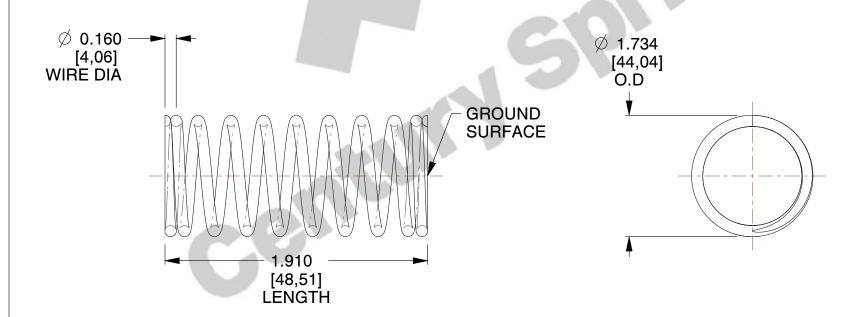

## **NOTES:**

1. Material : Spring Steel 2. Finish: Gold Irridite - GI

3. Ends: Closed and Ground

4. Total Coils: 10.000

5. Sugg. Max. Deflection: 2.200 (in) 6. Sugg. Max. Load: 65.000 (lbs)

7. All Drawing Dimensions are in Inches [mm]

SCALE

0.729

4191

COMPONENT

**COMPRESSION SPRINGS** 

UNIT INCH [mm]

**SPRINGS** 

SHEET 1 of 1