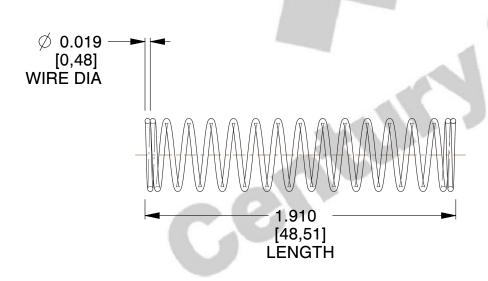

## **NOTES:**

1. Material: Music Wire

2. Finish : Zinc - Z3. Ends : Closed

4. Total Coils: 16.000

5. Sugg. Max. Deflection: 0.800 (in)6. Sugg. Max. Load: 0.720 (lbs)

7. All Drawing Dimensions are in Inches [mm]