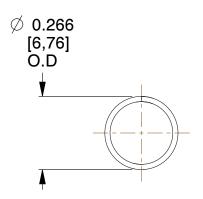

## **NOTES:**

1. Material: Music Wire

2. Finish : Zinc - Z3. Ends : Closed

4. Total Coils: 16.000

5. Sugg. Max. Deflection: 0.800 (in)6. Sugg. Max. Load: 0.720 (lbs)

7. All Drawing Dimensions are in Inches [mm]