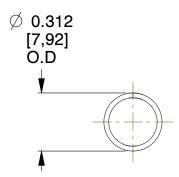

## **NOTES:**

1. Material: Music Wire

2. Finish: Zinc - Z 3. Ends: Closed

4. Total Coils: 12.000

5. Sugg. Max. Deflection: 1.100 (in) 6. Sugg. Max. Load: 3.200 (lbs)

7. All Drawing Dimensions are in Inches [mm]