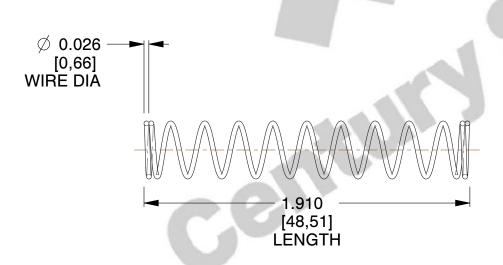

## **NOTES:**

1. Material: Music Wire

2. Finish: Zinc - Z 3. Ends: Closed

4. Total Coils: 12.000

5. Sugg. Max. Deflection: 1.100 (in) 6. Sugg. Max. Load: 3.200 (lbs)

7. All Drawing Dimensions are in Inches [mm]