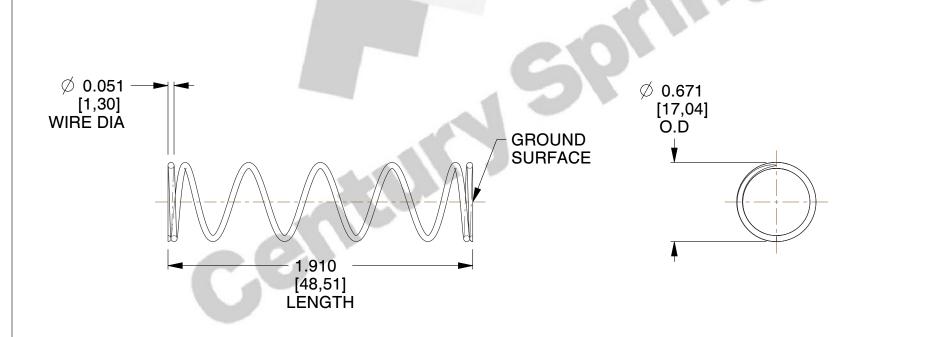

## **NOTES:**

1. Material : Spring Steel 2. Finish : Glod Irridite

3. Ends: Closed and Ground

4. Total Coils: 7.000

5. Sugg. Max. Deflection: 0.880 (in)6. Sugg. Max. Load: 7.200 (lbs)

7. All Drawing Dimensions are in Inches [mm]