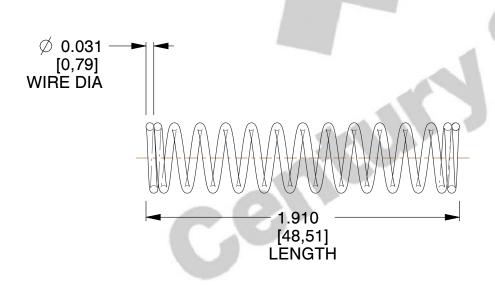

## **NOTES:**

1. Material: Music Wire

2. Finish: Zinc - Z 3. Ends: Closed

4. Total Coils: 14.000

5. Sugg. Max. Deflection: 0.790 (in) 6. Sugg. Max. Load: 5.600 (lbs)

7. All Drawing Dimensions are in Inches [mm]