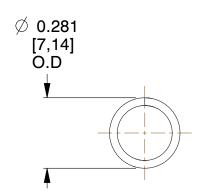

## **NOTES:**

1. Material: Music Wire

2. Finish: Zinc - Z 3. Ends: Closed

4. Total Coils: 14.000

5. Sugg. Max. Deflection: 0.790 (in) 6. Sugg. Max. Load: 5.600 (lbs)

7. All Drawing Dimensions are in Inches [mm]