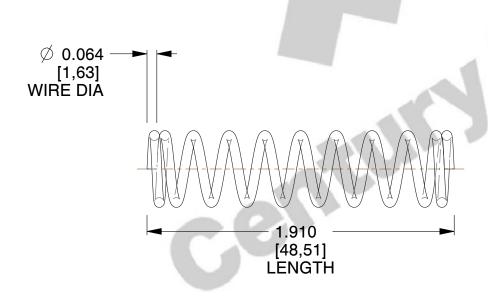

## **NOTES:**

1. Material: Spring Steel

2. Finish: Zinc - Z 3. Ends: Closed

4. Total Coils: 10.500

5. Sugg. Max. Deflection: 0.540 (in) 6. Sugg. Max. Load: 19.000 (lbs)

7. All Drawing Dimensions are in Inches [mm]