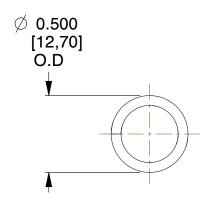

## **NOTES:**

1. Material: Spring Steel

2. Finish: Zinc - Z 3. Ends: Closed

4. Total Coils: 10.500

5. Sugg. Max. Deflection: 0.540 (in) 6. Sugg. Max. Load: 19.000 (lbs)

7. All Drawing Dimensions are in Inches [mm]