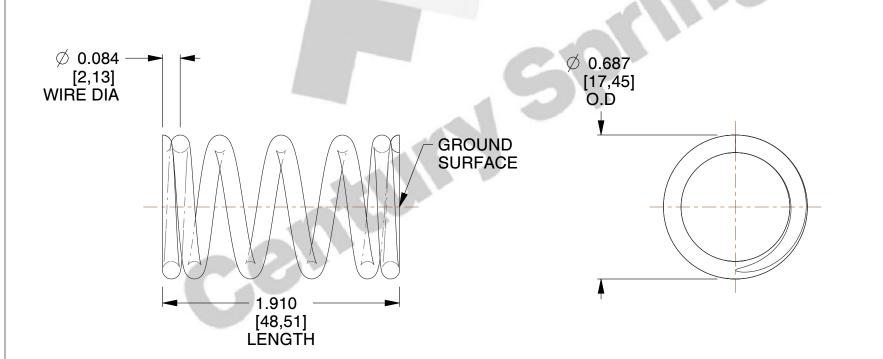

## **NOTES:**

1. Material : Spring Steel

2. Finish: Zinc - Z

3. Ends: Closed and Ground

4. Total Coils: 6.000

Sugg. Max. Deflection: 0.360 (in)
 Sugg. Max. Load: 29.000 (lbs)

7. All Drawing Dimensions are in Inches [mm]

SCALE

2.183

COMPONENT SPRINGS

4221

COMPRESSION SPRINGS

UNIT

INCH [mm]

SHEET