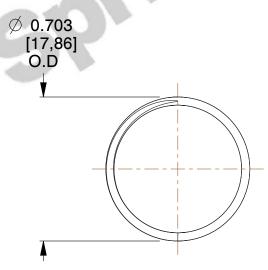

## **NOTES:**

1. Material : Spring Steel

2. Finish: Zinc - Z

3. Ends: Closed and Ground

4. Total Coils: 5.000

5. Sugg. Max. Deflection: 0.550 (in) 6. Sugg. Max. Load: 2.300 (lbs)

7. All Drawing Dimensions are in Inches [mm]