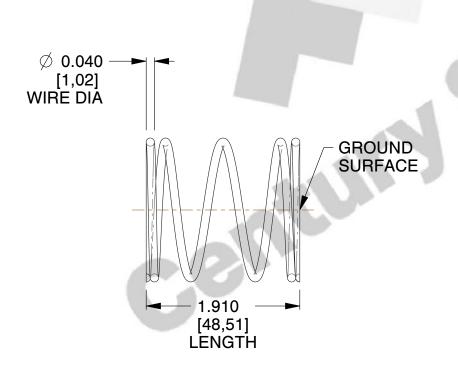

## **NOTES:**

1. Material : Spring Steel

2. Finish: Zinc - Z

3. Ends: Closed and Ground

4. Total Coils: 5.000

5. Sugg. Max. Deflection: 0.550 (in) 6. Sugg. Max. Load: 2.300 (lbs)

7. All Drawing Dimensions are in Inches [mm]