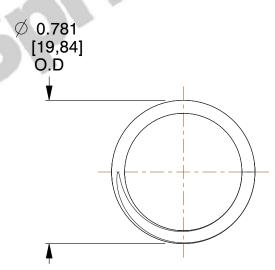

## **NOTES:**

1. Material : Spring Steel

2. Finish: Zinc - Z

3. Ends: Closed and Ground

4. Total Coils: 5.500

Sugg. Max. Deflection: 0.540 (in)
Sugg. Max. Load: 16.000 (lbs)

7. All Drawing Dimensions are in Inches [mm]