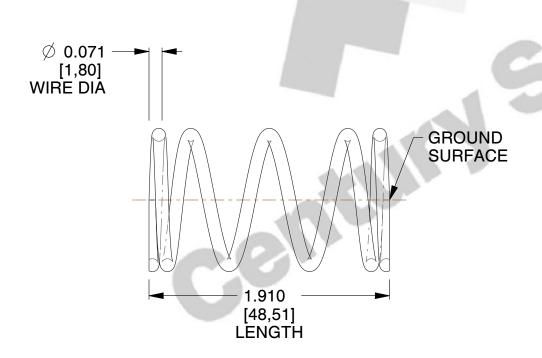

## **NOTES:**

1. Material : Spring Steel

2. Finish: Zinc - Z

3. Ends: Closed and Ground

4. Total Coils: 5.500

Sugg. Max. Deflection: 0.540 (in)
Sugg. Max. Load: 16.000 (lbs)

7. All Drawing Dimensions are in Inches [mm]