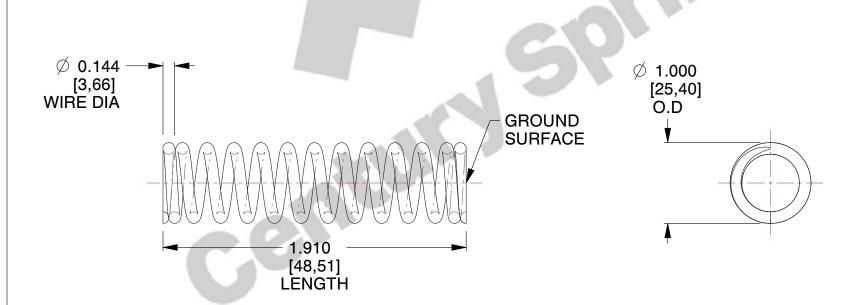

## **NOTES:**

1. Material : Spring Steel

2. Finish: Zinc - Z

3. Ends: Closed and Ground

4. Total Coils: 13.000

5. Sugg. Max. Deflection: 1.000 (in)6. Sugg. Max. Load: 89.000 (lbs)

7. All Drawing Dimensions are in Inches [mm]