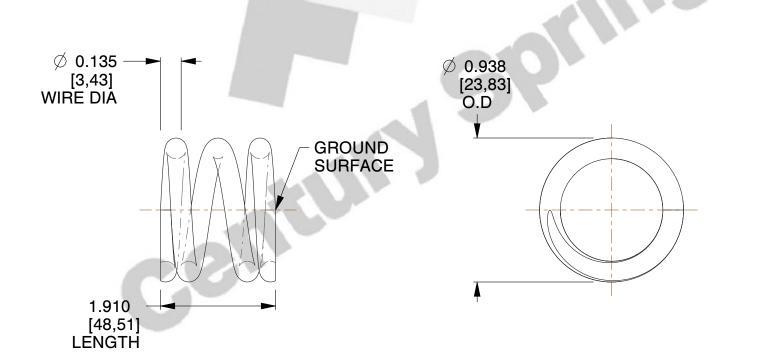

## **NOTES:**

1. Material: Spring Steel

2. Finish: Zinc - Z

3. Ends: Closed and Ground

4. Total Coils: 3.500

Sugg. Max. Deflection: 0.130 (in)
Sugg. Max. Load: 79.000 (lbs)

7. All Drawing Dimensions are in Inches [mm]

SCALE

1.599

| COMPONENT           | SPRINGS |         |
|---------------------|---------|---------|
| 4235                |         | UNIT    |
|                     |         | INCH [m |
| COMPRESSION SPRINGS |         | SHEET   |
|                     |         | 1 of 1  |