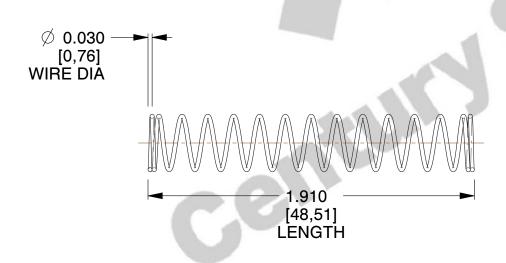

## **NOTES:**

1. Material: Music Wire

2. Finish: Zinc - Z 3. Ends: Closed

4. Total Coils: 15.000

5. Sugg. Max. Deflection: 1.900 (in)6. Sugg. Max. Load: 2.800 (lbs)

7. All Drawing Dimensions are in Inches [mm]