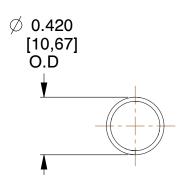

## **NOTES:**

1. Material: Music Wire

2. Finish: Zinc - Z 3. Ends: Closed

4. Total Coils: 15.000

5. Sugg. Max. Deflection: 1.900 (in)6. Sugg. Max. Load: 2.800 (lbs)

7. All Drawing Dimensions are in Inches [mm]