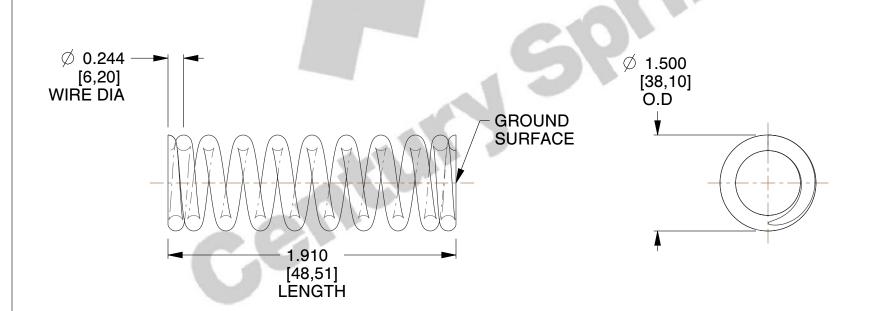

## **NOTES:**

1. Material : Spring Steel

2. Finish: Zinc - Z

3. Ends: Closed and Ground

4. Total Coils: 10.000

Sugg. Max. Deflection: 0.800 (in)
 Sugg. Max. Load: 257.000 (lbs)

7. All Drawing Dimensions are in Inches [mm]

SCALE

0.667

COMPONENT SPRINGS

4259

COMPRESSION SPRINGS

UNIT
INCH [mm]
SHEET