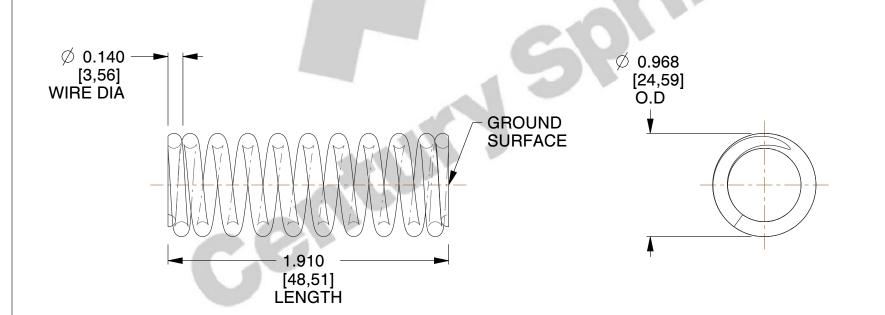

## **NOTES:**

1. Material : Spring Steel

2. Finish: Zinc - Z

3. Ends: Closed and Ground

4. Total Coils: 10.800

5. Sugg. Max. Deflection: 0.760 (in)6. Sugg. Max. Load: 85.000 (lbs)

7. All Drawing Dimensions are in Inches [mm]

SCALE

1.112

COMPONENT SPRINGS

4272

COMPRESSION SPRINGS

UNIT
INCH [mm]
SHEET
1 of 1