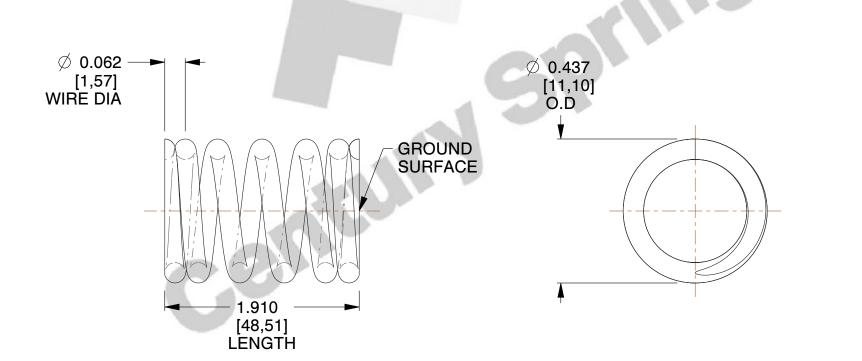

## **NOTES:**

1. Material : Spring Steel

2. Finish: Zinc - Z

3. Ends: Closed and Ground

4. Total Coils: 6.000

5. Sugg. Max. Deflection: 0.190 (in)6. Sugg. Max. Load: 19.000 (lbs)

7. All Drawing Dimensions are in Inches [mm]

3.432

SCALE

4275

COMPRESSION SPRINGS

UNIT

INCH [mm]

SHEET

1 of 1