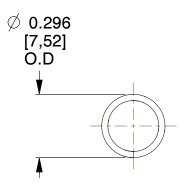

## **NOTES:**

1. Material: Music Wire

2. Finish: Zinc - Z 3. Ends: Closed

4. Total Coils: 15.000

5. Sugg. Max. Deflection: 1.000 (in)6. Sugg. Max. Load: 4.200 (lbs)

7. All Drawing Dimensions are in Inches [mm]