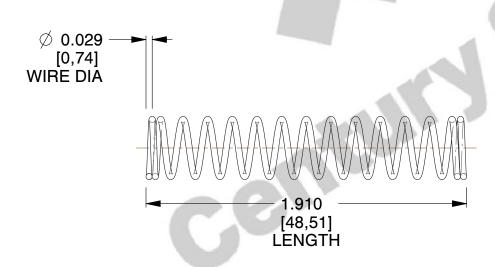

## **NOTES:**

1. Material: Music Wire

2. Finish: Zinc - Z 3. Ends: Closed

4. Total Coils: 15.000

5. Sugg. Max. Deflection: 1.000 (in)6. Sugg. Max. Load: 4.200 (lbs)

7. All Drawing Dimensions are in Inches [mm]