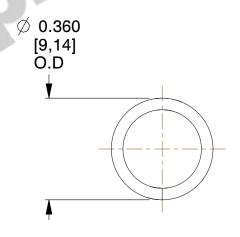

## **NOTES:**

1. Material : Spring Steel

2. Finish: Zinc - Z 3. Ends: Closed

4. Total Coils: 11.000

5. Sugg. Max. Deflection: 0.510 (in)6. Sugg. Max. Load: 7.100 (lbs)

7. All Drawing Dimensions are in Inches [mm]