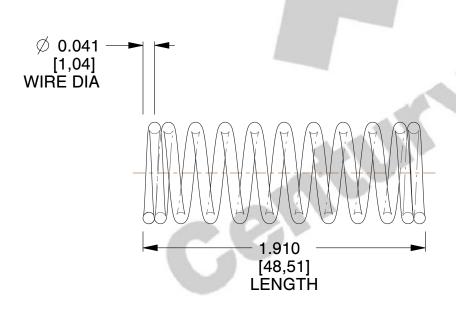

## **NOTES:**

1. Material : Spring Steel

2. Finish: Zinc - Z 3. Ends: Closed

4. Total Coils: 11.000

5. Sugg. Max. Deflection: 0.510 (in)6. Sugg. Max. Load: 7.100 (lbs)

7. All Drawing Dimensions are in Inches [mm]