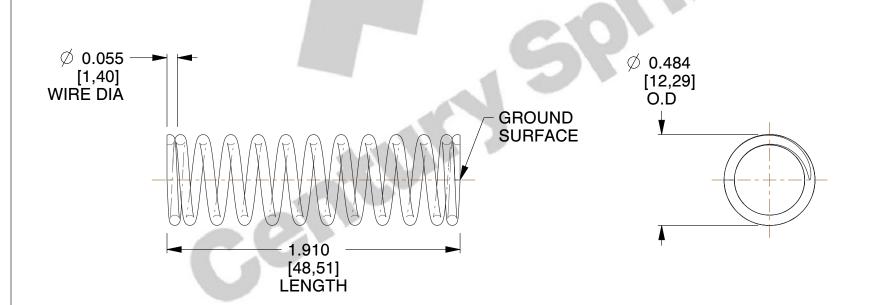

## **NOTES:**

1. Material : Spring Steel

2. Finish: Zinc - Z

3. Ends: Closed and Ground

4. Total Coils: 12.500

5. Sugg. Max. Deflection: 0.770 (in)6. Sugg. Max. Load: 12.000 (lbs)

7. All Drawing Dimensions are in Inches [mm]

SCALE

1.957

COMPONENT SPRINGS

4286

COMPRESSION SPRINGS

UNIT
INCH [mm]
SHEET
1 of 1