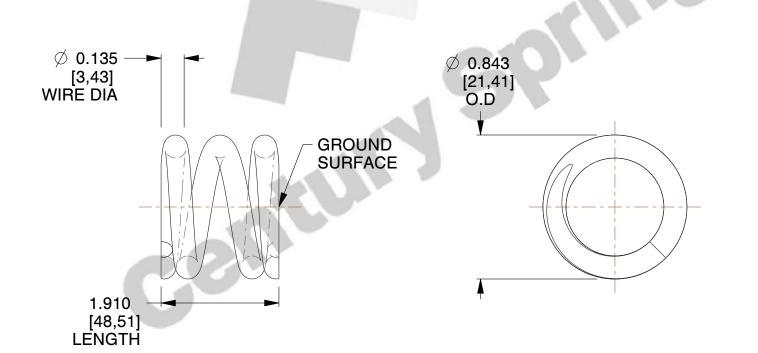

## **NOTES:**

1. Material : Spring Steel

2. Finish: Zinc - Z

3. Ends: Closed and Ground

4. Total Coils: 3.250

5. Sugg. Max. Deflection: 0.080 (in)6. Sugg. Max. Load: 86.000 (lbs)

7. All Drawing Dimensions are in Inches [mm]

1.779

SCALE

4310
COMPRESSION SPRINGS

COMPONENT

UNIT
INCH [mm]
SHEET
1 of 1

**SPRINGS**