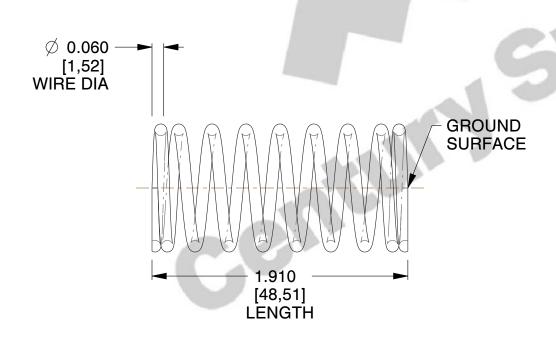

## **NOTES:**

1. Material : Spring Steel

2. Finish: Zinc - Z

3. Ends: Closed and Ground

4. Total Coils: 9.500

5. Sugg. Max. Deflection: 0.740 (in)6. Sugg. Max. Load: 8.700 (lbs)

7. All Drawing Dimensions are in Inches [mm]

SCALE

2.035

| COMPONENT           | SPRINGS    |
|---------------------|------------|
| 4000                | UN         |
| 4330                |            |
| COMPRESSION SPRINGS | PRINGS SHI |
|                     | 1.0        |