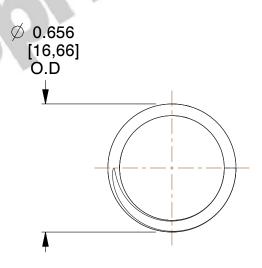

## **NOTES:**

1. Material : Spring Steel

2. Finish: Zinc - Z

3. Ends: Closed and Ground

4. Total Coils: 9.500

5. Sugg. Max. Deflection: 0.740 (in)6. Sugg. Max. Load: 8.700 (lbs)

7. All Drawing Dimensions are in Inches [mm]

SCALE

2.035

| COMPONENT           | SPRINGS    |
|---------------------|------------|
| 4000                | UN         |
| 4330                |            |
| COMPRESSION SPRINGS | PRINGS SHI |
|                     | 1.0        |