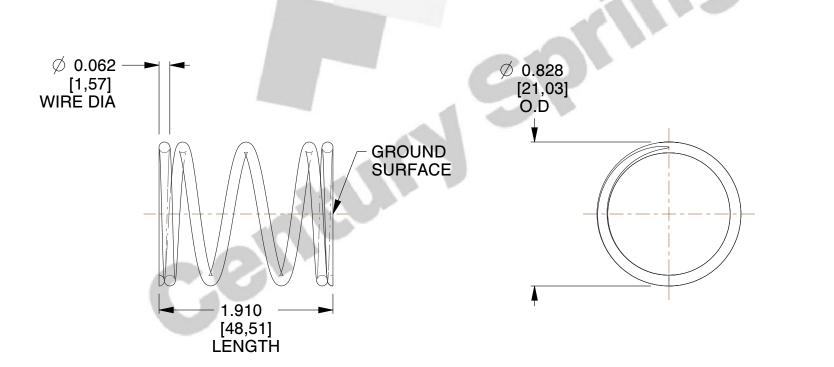

## **NOTES:**

Material : Spring Steel
 Finish : Glod Irridite

3. Ends: Closed and Ground

4. Total Coils: 5.000

5. Sugg. Max. Deflection: 0.630 (in)6. Sugg. Max. Load: 9.900 (lbs)

7. All Drawing Dimensions are in Inches [mm]

SCALE

1.812

| COMPONENT           | SPRINGS    |
|---------------------|------------|
| 4000                | UN         |
| 4333                |            |
| COMPRESSION SPRINGS | PRINGS SHE |
|                     | 1.0        |