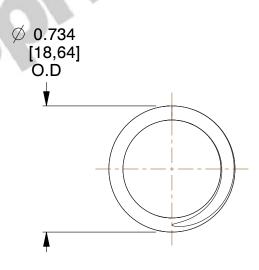

## **NOTES:**

1. Material : Spring Steel

2. Finish: Zinc - Z

3. Ends: Closed and Ground

4. Total Coils: 8.000

5. Sugg. Max. Deflection: 0.650 (in)6. Sugg. Max. Load: 25.000 (lbs)

7. All Drawing Dimensions are in Inches [mm]