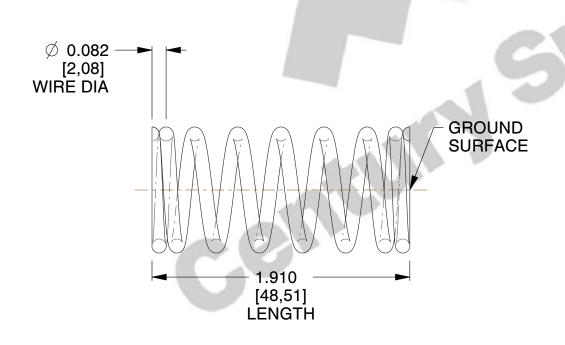

## **NOTES:**

1. Material : Spring Steel

2. Finish: Zinc - Z

3. Ends: Closed and Ground

4. Total Coils: 8.000

5. Sugg. Max. Deflection: 0.650 (in)6. Sugg. Max. Load: 25.000 (lbs)

7. All Drawing Dimensions are in Inches [mm]

SCALE

1.791

COMPONENT SPRINGS

4351

COMPRESSION SPRINGS

UNIT
INCH [mm]
SHEET
1 of 1