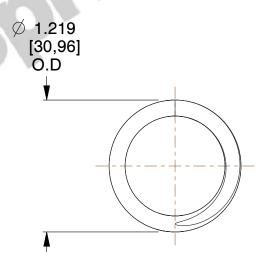

## **NOTES:**

1. Material : Spring Steel

2. Finish: Zinc - Z

3. Ends: Closed and Ground

4. Total Coils: 8.000

5. Sugg. Max. Deflection: 0.860 (in)6. Sugg. Max. Load: 81.000 (lbs)

7. All Drawing Dimensions are in Inches [mm]

SCALE

1.127

COMPONENT SPRINGS

4391

COMPRESSION SPRINGS

UNIT
INCH [mm]
SHEET