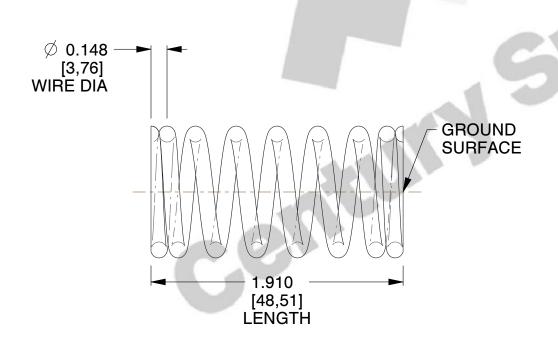

## **NOTES:**

1. Material : Spring Steel

2. Finish: Zinc - Z

3. Ends: Closed and Ground

4. Total Coils: 8.000

5. Sugg. Max. Deflection: 0.860 (in)6. Sugg. Max. Load: 81.000 (lbs)

7. All Drawing Dimensions are in Inches [mm]

SCALE

1.127

COMPONENT SPRINGS

4391

COMPRESSION SPRINGS

UNIT
INCH [mm]
SHEET