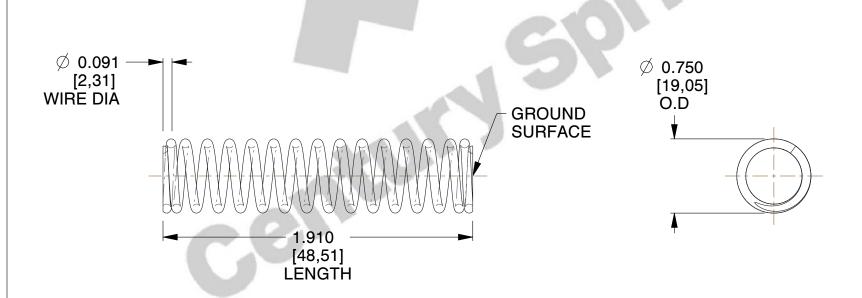

## **NOTES:**

1. Material: Hard Drawn

2. Finish: Zinc - Z

3. Ends: Closed and Ground

4. Total Coils: 15.800

5. Sugg. Max. Deflection : 1.300 (in)6. Sugg. Max. Load : 32.000 (lbs)

7. All Drawing Dimensions are in Inches [mm]

SCALE

1.031

| COMPONENT              | SPRINGS      |
|------------------------|--------------|
| 44 COMPRESSION SPRINGS | UNIT         |
|                        | INCH [mm     |
|                        | PRINGS SHEET |
|                        | 1 of 1       |