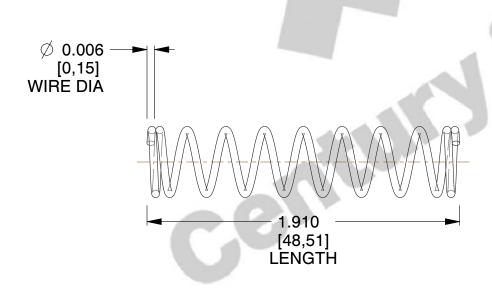

## **NOTES:**

Material : Music Wire
 Finish : Glod Irridite

3. Ends: Closed

4. Total Coils: 10.300

5. Sugg. Max. Deflection: 0.150 (in)6. Sugg. Max. Load: 0.250 (lbs)

7. All Drawing Dimensions are in Inches [mm]