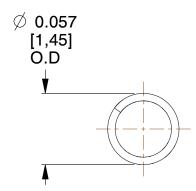

## **NOTES:**

Material : Music Wire
 Finish : Glod Irridite

3. Ends: Closed

4. Total Coils: 10.300

5. Sugg. Max. Deflection: 0.150 (in)6. Sugg. Max. Load: 0.250 (lbs)

7. All Drawing Dimensions are in Inches [mm]