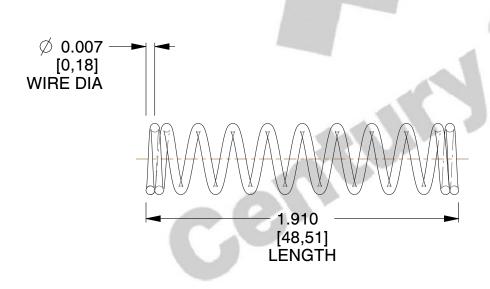

## **NOTES:**

Material : Music Wire
 Finish : Glod Irridite

3. Ends: Closed

4. Total Coils: 11.000

Sugg. Max. Deflection: 0.130 (in)
 Sugg. Max. Load: 0.400 (lbs)

7. All Drawing Dimensions are in Inches [mm]