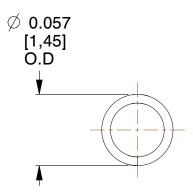

## **NOTES:**

Material : Music Wire
 Finish : Glod Irridite

3. Ends: Closed

4. Total Coils: 11.000

Sugg. Max. Deflection: 0.130 (in)
 Sugg. Max. Load: 0.400 (lbs)

7. All Drawing Dimensions are in Inches [mm]