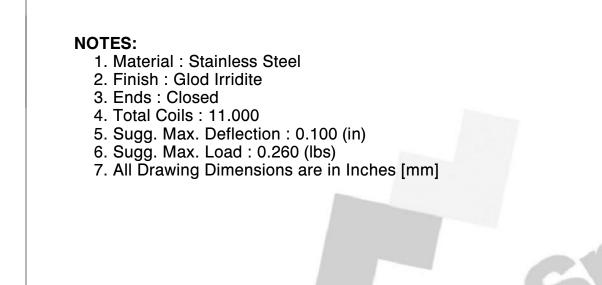

1.910

[48,51] LENGTH

Ø 0.007 —

[0,18] WIRE DIA Ø 0.057 [1,45] O.D ∳

|                                    |                                                                                                                                                                                                                                               |                                                                                                                                                           |        | COMPONENT           | SPR | INGS              |
|------------------------------------|-----------------------------------------------------------------------------------------------------------------------------------------------------------------------------------------------------------------------------------------------|-----------------------------------------------------------------------------------------------------------------------------------------------------------|--------|---------------------|-----|-------------------|
|                                    | This file and any associated information and specifications<br>are provided for reference and evaluation purposes only,<br>and is subject to change without notice. MW Industries<br>makes no representations, warranties or guarantees as to | This drawing is the property of<br>MW Industries. It contains confidential,<br>proprietary information that is<br>MW Industries property. Do not disclose |        | 70011S              |     | UNIT<br>INCH [mm] |
| <b>Century Spring</b>              | the appropriateness, accuracy, completeness, or suitability<br>for any purpose, of the file, information or specifications.<br>You are solely responsible for the use of the file.                                                            | to or duplicate for<br>as authorized by                                                                                                                   |        | COMPRESSION SPRINGS |     | SHEET             |
| www.centuryspring.com 800.237.5225 |                                                                                                                                                                                                                                               | SCALE                                                                                                                                                     | 13.029 |                     |     | 1 of 1            |