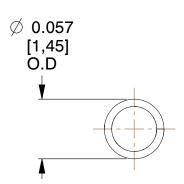

## **NOTES:**

Material : Music Wire
Finish : Glod Irridite

3. Ends: Closed

4. Total Coils: 13.500

5. Sugg. Max. Deflection: 0.170 (in) 6. Sugg. Max. Load: 0.400 (lbs)

7. All Drawing Dimensions are in Inches [mm]