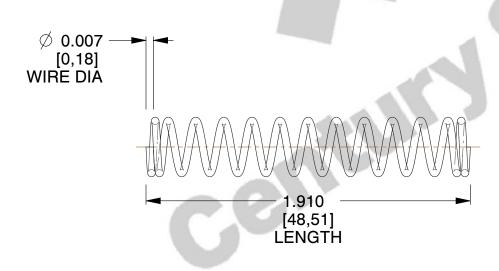

## **NOTES:**

Material : Music Wire
Finish : Glod Irridite

3. Ends: Closed

4. Total Coils: 13.500

5. Sugg. Max. Deflection: 0.170 (in) 6. Sugg. Max. Load: 0.400 (lbs)

7. All Drawing Dimensions are in Inches [mm]